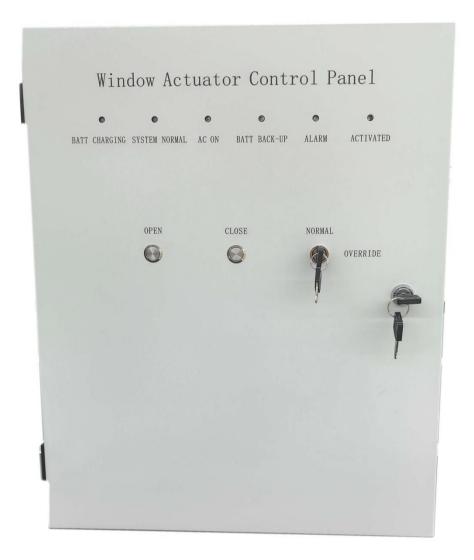

## **Ventilator Control Panel**

#### Description

Ventilator control panel is suitable for natural and smoke ventilation. The smoke extraction controller of the DM series has a wide current ranges from 8 to 90 amperes. It can be used for opening and closing of facade window, louver, skylight, dome or similar for natural and smoke ventilation.

- For comfort ventilation
- For smoke ventilation
- Available in different currents demand
- Can be linked to other controller in a group
- Built-in 72 hours battery back-up
- Indication of the operating condition on cover
- Fire signal feedback
- Opening&closing time set
- More functions can be extended with module slot
- According to EN12101-10