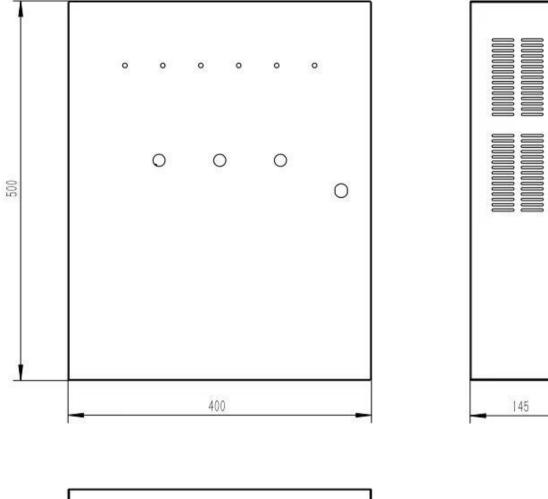

# **Technical specifications**

| Model                                     | DM                                                        |  |  |  |  |
|-------------------------------------------|-----------------------------------------------------------|--|--|--|--|
| Input Voltage                             | 230VAC±10%                                                |  |  |  |  |
| Output Voltage                            | 24VDC                                                     |  |  |  |  |
| Rated Current ( available)                | 8A, 16A, 32A, 64A, 90A                                    |  |  |  |  |
| Natural ventilation                       | $\checkmark$                                              |  |  |  |  |
| Fire signal feedback of smoke ventilation | $\checkmark$                                              |  |  |  |  |
| Alarm of smoke ventilation                | $\checkmark$                                              |  |  |  |  |
| Opening&closing time set                  | $\checkmark$                                              |  |  |  |  |
| Manual control by front of panel          | $\checkmark$                                              |  |  |  |  |
| Back up supply                            | 72 hours                                                  |  |  |  |  |
| Battery charging                          | $\checkmark$                                              |  |  |  |  |
| Bus control                               | Optional                                                  |  |  |  |  |
| Emergency button                          | Optional                                                  |  |  |  |  |
| Wind&rain detect                          | Optional                                                  |  |  |  |  |
| Remote control                            | Optional                                                  |  |  |  |  |
| Operating temperatures                    | -10°C +50°C                                               |  |  |  |  |
| Size                                      | 500 x 400 x 145mm (H xW x D)                              |  |  |  |  |
| Materials                                 | Steel case (standard),<br>Stainless steel case (Optional) |  |  |  |  |
| Note                                      | We reserve the right to make technical changes.           |  |  |  |  |

### Dimension

| Model   | Current | Height (H) | Width (W) | Depth (D) |  |
|---------|---------|------------|-----------|-----------|--|
|         | (A)     | (mm)       | (mm)      | (mm)      |  |
| DM-F-16 | 16      | 500        | 400       | 145       |  |
| DM-F-32 | 32      | 500        | 400       | 145       |  |
| DM-F-64 | 64      | 500        | 400       | 145       |  |